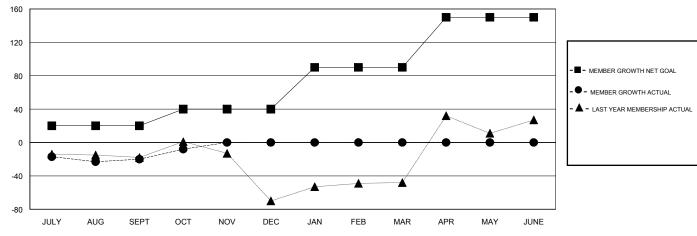

## GOALS AND ACTUAL MEMBERS CUMULATIVE

| DROPPED CLUBS: 2  DROPPED MEMBERS |         | 18 CLUBS OF 63 ADDED 1 OR MORE<br>NEW MEMBERS | GENDER DISTI<br>MALE<br>FEMALE | 488 (41.92%)<br>676 (58.08%) |    |
|-----------------------------------|---------|-----------------------------------------------|--------------------------------|------------------------------|----|
| DECEASED                          | 4       | CLICK HERE FOR CUMULATIVE  MEMBERSHIP DATA    | TOTAL FAMILY UNIT MEMBERS      |                              | 42 |
| CLUB CANCELLED                    | 0<br>39 |                                               | FAMILY MEMBERS PAYING HALF     |                              | 21 |
| OTHER                             |         |                                               | DUES                           |                              |    |
| TOTAL                             | 43      |                                               |                                |                              |    |