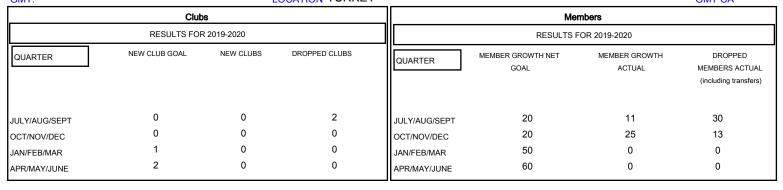

## MONTHLY MEMBERSHIP PROGRESS REPORT

## District 118 U

GMT: LOCATION TURKEY GMT CA



## GOALS AND ACTUAL NEW CLUBS CUMULATIVE



## GOALS AND ACTUAL MEMBERS CUMULATIVE



| DROPPED CLUBS: 2  DROPPED MEMBERS |         | 18 CLUBS OF 63 ADDED 1 OR MORE<br>NEW MEMBERS | GENDER DISTI<br>MALE<br>FEMALE | 488 (41.92%)<br>676 (58.08%) |    |
|-----------------------------------|---------|-----------------------------------------------|--------------------------------|------------------------------|----|
| DECEASED                          | 4       | CLICK HERE FOR CUMULATIVE  MEMBERSHIP DATA    | TOTAL FAMILY UNIT MEMBERS      |                              | 42 |
| CLUB CANCELLED                    | 0<br>39 |                                               | FAMILY MEMBERS PAYING HALF     |                              | 21 |
| OTHER                             |         |