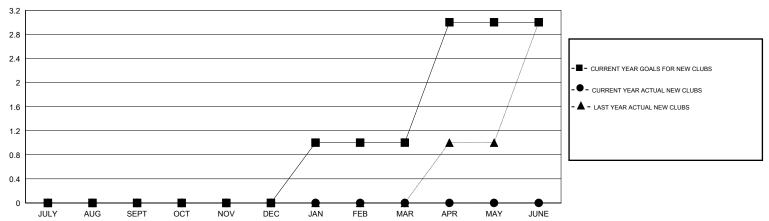

## MONTHLY MEMBERSHIP PROGRESS REPORT

## District 118 U

GMT: LOCATION TURKEY GMT CA



## GOALS AND ACTUAL NEW CLUBS CUMULATIVE



## GOALS AND ACTUAL MEMBERS CUMULATIVE



| DROPPED CLUBS: 2  DROPPED MEMBERS |         | 18 CLUBS OF 63 ADDED 1 OR MORE<br>NEW MEMBERS | GENDER DISTI<br>MALE<br>FEMALE | 488 (41.92%)<br>676 (58.08%) |    |
|-----------------------------------|---------|-----------------------------------------------|--------------------------------|------------------------------|----|
| DECEASED                          | 4       | CLICK HERE FOR CUMULATIVE  MEMBERSHIP DATA    | TOTAL FAMILY UNIT MEMBERS      |                              | 42 |
| CLUB CANCELLED                    | 0<br>39 |                                               | FAMILY MEMBERS PAYING HALF     |                              | 21 |
| OTHER                             |         |                                               |